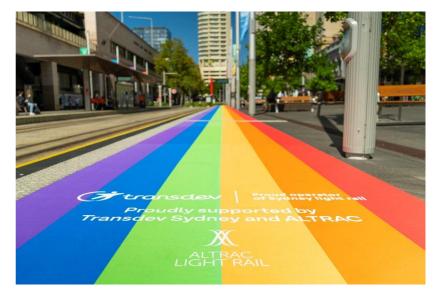

Whether on asphalt, paving slabs, paving stones, tiles or even under water, Continental Grafix is the right place to go for support and advice in the run-up to a flooring project. With the necessary know-how, a suitable film for the surface to be covered is carefully selected for the upcoming project, so that the advertising can be staged qualitatively and flawlessly by the corresponding service providers. Furthermore, Continental Grafix is the right contact for every project in the area of transport advertising, as well as on glass surfaces with the correspondingly certified and various perforated films. The range is rounded off by developed special films.