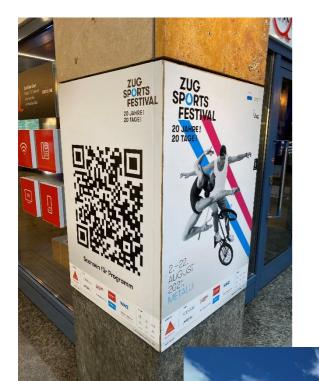

Whether on asphalt, paving slabs, paving stones, tiles or even under water, Continental Grafix is the right place to go for support and advice in the run-up to a flooring project. With the necessary know-how, a suitable film for the surface to be covered is carefully selected for the upcoming project, so that the advertising can be staged qualitatively and flawlessly by the corresponding service providers. Furthermore, Continental Grafix is the right contact for every project in the area of transport advertising, as well as on glass surfaces with the correspondingly certified and various perforated films. The range is rounded off by developed special films.